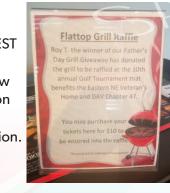

### CLIENT OF THE MONTH

**Geoff & Stefanie Barton** We Think You Are AWESOME!

Our Father's Day Grill giveaway winner, Roy T., donated it back to raffle with proceeds going to the Eastern Nebraska Veterans Home and the DAV Chapter 47.

### **MANAGER'S MINUTE**

As everyone knows, we gave away a 4-burner flat top griddle for Father's Day. Well, this year's winner, Roy T., decided that it was a little too much of a grill for him to use and decided to donate it back and asked for it to be raffled off with the funds raised going to benefit the Eastern Nebraska Veterans Home and the Disabled American Vets Chapter 47.

This is why I am truly amazed with how caring and considerate our clients are. We really do have the "BEST CLIENTS" around. Thank you, Roy T.!!

We will be selling tickets for \$10.00 each and will draw the winner at our annual "Golf for Vets" tournament on August 4th.