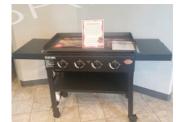

### CLIENT OF THE MONTH

**Geoff & Stefanie Barton** We Think You Are AWESOME!

Our Father's Day Grill giveaway winner, Roy T., donated it back to raffle with proceeds going to the Eastern Nebraska Veterans Home and the DAV Chapter 47.

### **MANAGER'S MINUTE**

As everyone knows, we gave away a 4-burner flat top griddle for Father's Day. Well, this year's winner, Roy T., decided that it was a little too much of a grill for him to use and decided to donate it back and asked for it to be raffled off with the funds raised going to benefit the Eastern Nebraska Veterans Home and the Disabled American Vets Chapter 47.